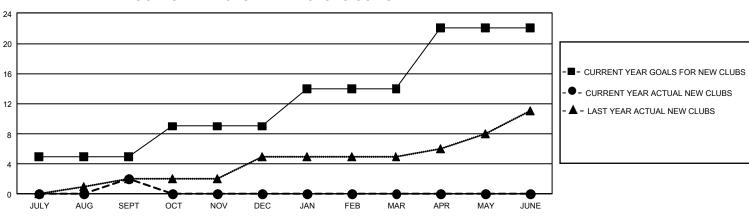

## GAT MONTHLY MEMBERSHIP PROGRESS REPORT

GMT Constitutional Area 4, Group B

REPORT DOES NOT INCLUDE CLUBS IN UNDISTRICTED AREAS.

| Clubs                 |               |           |               | Members               |                          |                         |                                                    |
|-----------------------|---------------|-----------|---------------|-----------------------|--------------------------|-------------------------|----------------------------------------------------|
| RESULTS FOR 2021-2022 |               |           |               | RESULTS FOR 2021-2022 |                          |                         |                                                    |
| QUARTER               | NEW CLUB GOAL | NEW CLUBS | DROPPED CLUBS |                       | EMBER GROWTH NET<br>GOAL | MEMBER GROWTH<br>ACTUAL | DROPPED MEMBERS<br>ACTUAL (including<br>transfers) |
| JULY/AUG/SEPT         | - 15          | 2         | 1             | JULY/AUG/SEPT         | 302                      | 472                     | 598                                                |
| OCT/NOV/DEC           | 12            | 0         | 0             | OCT/NOV/DEC           | 347                      | 0                       | 0                                                  |
| JAN/FEB/MAR           | 15            | 0         | 0             | JAN/FEB/MAR           | 361                      | 0                       | 0                                                  |
| APR/MAY/JUNE          | 24            | 0         | 0             | APR/MAY/JUNE          | 424                      | 0                       | 0                                                  |