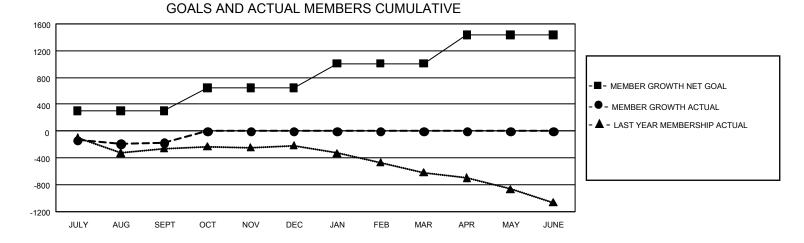

## GAT MONTHLY MEMBERSHIP PROGRESS REPORT

GMT Constitutional Area 4, Group B

REPORT DOES NOT INCLUDE CLUBS IN UNDISTRICTED AREAS.

| Clubs                 |               |           |               | Members               |                          |                         |                                                    |
|-----------------------|---------------|-----------|---------------|-----------------------|--------------------------|-------------------------|----------------------------------------------------|
| RESULTS FOR 2021-2022 |               |           |               | RESULTS FOR 2021-2022 |                          |                         |                                                    |
| QUARTER               | NEW CLUB GOAL | NEW CLUBS | DROPPED CLUBS |                       | EMBER GROWTH NET<br>GOAL | MEMBER GROWTH<br>ACTUAL | DROPPED MEMBERS<br>ACTUAL (including<br>transfers) |
| JULY/AUG/SEPT         | - 15          | 2         | 1             | JULY/AUG/SEPT         | 302                      | 472                     | 598                                                |
| OCT/NOV/DEC           | 12            | 0         | 0             | OCT/NOV/DEC           | 347                      | 0                       | 0                                                  |
| JAN/FEB/MAR           | 15            | 0         | 0             | JAN/FEB/MAR           | 361                      | 0                       | 0                                                  |
| APR/MAY/JUNE          | 24            | 0         | 0             | APR/MAY/JUNE          | 424                      | 0                       | 0                                                  |